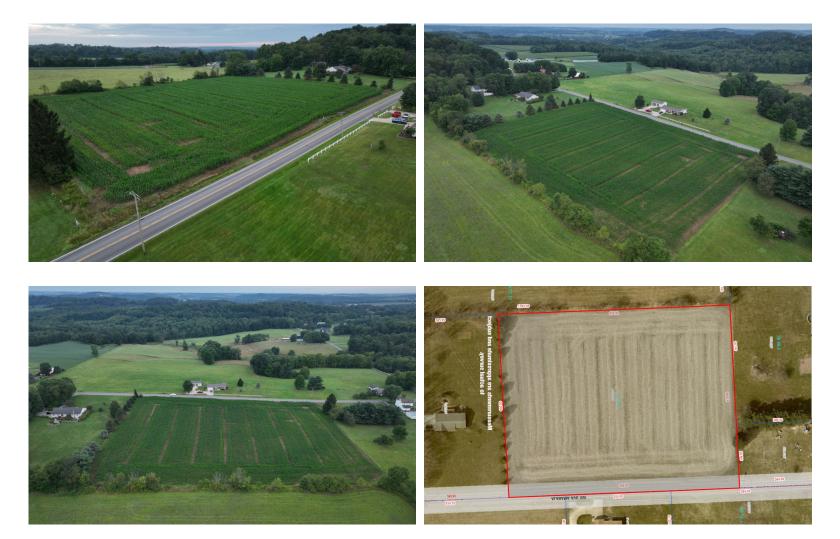

## **5 Acres Vacant Land - Ideal Future Home Site** TUSCARAWAS TWP. - TUSLAW LSD - STARK COUNTY

Live Auction With Online Bidding Available

ABSOLUTE AUCTION, all sells to the highest bidder on location: Alabama Ave. SW, Navarre, OH 44662

800-533-5456 | kikoauctions.com

**Real estate:** Exciting opportunity! Prime 5-acre parcel with much to offer. Scenic views of the countryside, good elevation and over 500 ft. of road frontage makes for an ideal future home site. Gas, electric and cable available at the street. No zoning. Tuslaw LSD. This is a must see! Walk at your convenience! Currently in CAUV. Half year taxes are \$33. Stark Co. parcel #7202355.