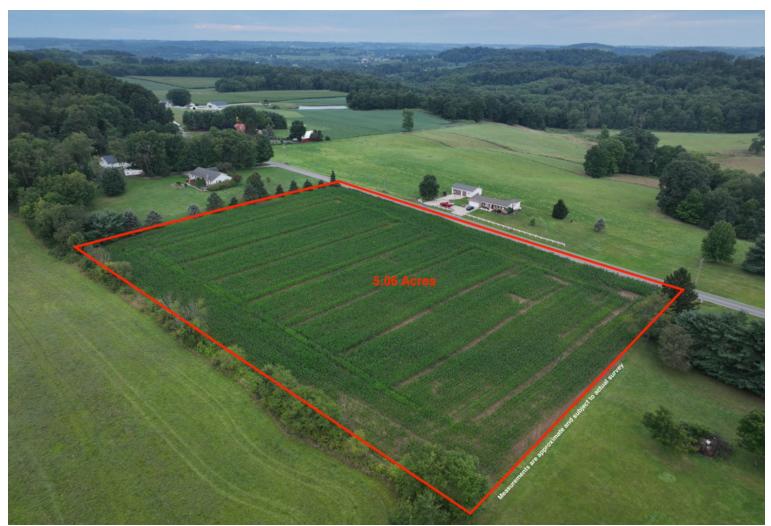

## **5 Acres Vacant Land - Ideal Future Home Site** TUSCARAWAS TWP. - TUSLAW LSD - STARK COUNTY

Live Auction With Online Bidding Available

ABSOLUTE AUCTION, all sells to the highest bidder on location: Alabama Ave. SW, Navarre, OH 44662

800-533-5456 | kikoauctions.com

**Real estate:** Exciting opportunity! Prime 5-acre parcel with much to offer. Scenic views of the countryside, good elevation and over 500 ft. of road frontage makes for an ideal future home site. Gas, electric and cable available at the street. No zoning. Tuslaw LSD. This is a must see! Walk at your convenience! Currently in CAUV. Half year taxes are \$33. Stark Co. parcel #7202355.